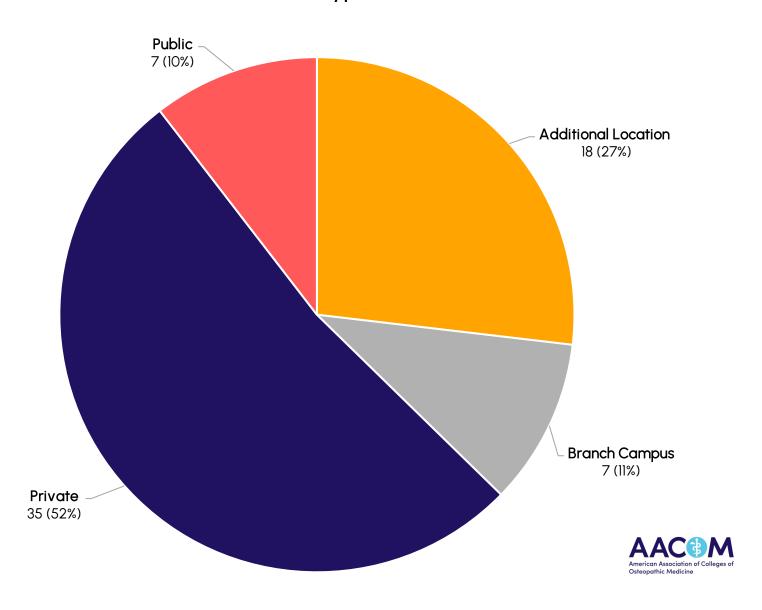

etary independence. The additional location must have a common Chief Academic Officer, faculty, budget, and curriculum with the parent COM. Students may be admitted directly to the Additional Location as their primary place of enrollment (34 CFR §60222).

- Branch Campus — A branch campus is a location that is geographically apart from the COM and is: I. Permanent in nature; 2. Offers courses in educational programs leading to a DO degree; 3. Has its own faculty and administrative or supervisory organization; and 4. Has its own budgetary and hiring authority. The COCA may serve as the programmatic or institutional accreditor for COMs wishing to request a Branch Campus, (34 CFR §6002). https://osteopathic.org/wp--content/uploads/2018/02/coca-glossary.pdf

As of 09 - 20 - 2024

## COM Type



## Number of Established and New COMs by Inaugural Class Year



## New COMs by Inaugural Class Year

|               |                                       | _                      |                        |                        |
|---------------|---------------------------------------|------------------------|------------------------|------------------------|
| 2025 - 67 COM | Private COM, 1                        | <u> </u>               |                        |                        |
| 2024 - 66 COM | Private COM, 3                        |                        |                        | Additional Location, 1 |
| 2023 - 62 COM | Branch Campus, 1                      | Additional Location, 1 |                        |                        |
| 2022 - 60 COM | Private COM,