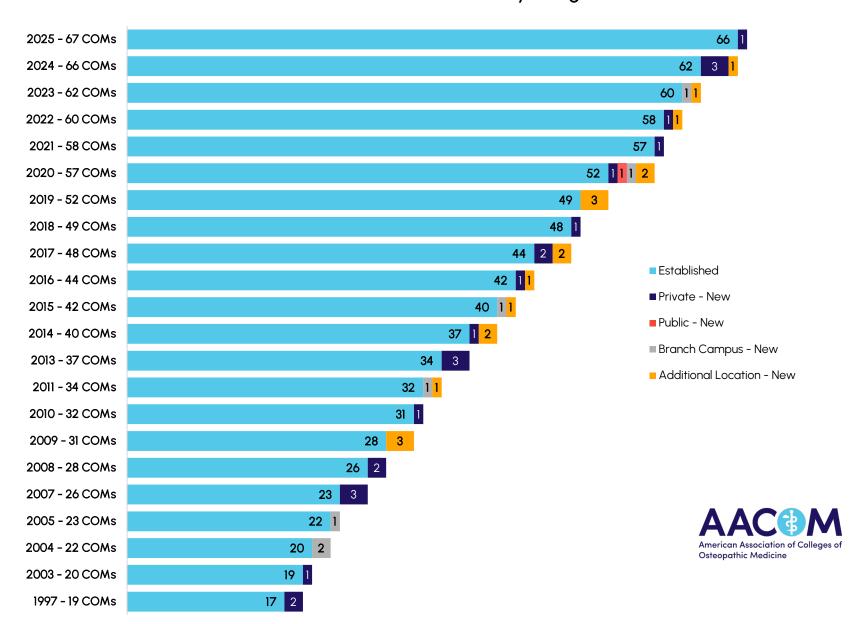

## Number of Established and New COMs by Inaugural Class Year

## New COMs by Inaugural Class Year

|               |                                       | _                      |                        |                        |
|---------------|---------------------------------------|------------------------|------------------------|------------------------|
| 2025 - 67 COM | Private COM, 1                        | <u> </u>               |                        |                        |
| 2024 - 66 COM | Private COM, 3                        |                        |                        | Additional Location, 1 |
| 2023 - 62 COM | Branch Campus, 1                      | Additional Location, 1 |                        |                        |
| 2022 - 60 COM | Private COM, 1                        | Additional Location, 1 |                        |                        |
| 2021 - 58 COM | Private COM, 1                        |                        |                        |                        |
| 2020 - 57 COM | Private COM, 1                        | Public COM, 1          | Branch Campus, 1       | Additional Location, 2 |
| 2019 - 52 COM | Additional Location, 3                |                        |                        |                        |
| 2018 - 49 COM | Private COM, 1                        |                        |                        |                        |
| 2017 - 48 COM | Private COM, 2                        |                        | Additional Location, 2 |                        |
| 2016 - 44 COM | Private COM, 1                        | Additional Location, 1 |                        |                        |
| 2015 - 42 COM | Branch Campus, 1                      | Additional Location, 1 |                        |                        |
| 2014 - 40 COM | Private COM, 1                        | Additional Location, 2 |                        |                        |
| 2013 - 37 COM | · · · · · · · · · · · · · · · · · · · |                        |                        |                        |
| 2011 - 34 COM | Branch Campus, 1                      | Additional Location, 1 |                        |                        |
| 2010 - 32 COM | Private COM, 1                        | <u> </u>               |                        |                        |
| 2009 - 31 COM | Additional Location, 3                |                        |                        |                        |
| 2008 - 28 COM | Private COM, 2                        |                        |                        | _                      |
| 2007 - 26 COM | Private COM, 3                        |                        |                        |                        |
| 2005 - 23 COM | Branch Campus, 1                      |                        |                        |                        |
| 2004 - 22 COM | Branch Campus, 2                      |                        |                        |                        |
| 2003 - 20 COM | Private COM, 1                        |                        |                        |                        |
| 1997 - 19 COM | Private COM, 2                        |                        |                        |                        |
| 1996 - 17 COM | Private COM, 1                        |                        |                        |                        |
| 1993 - 16 COM | Private COM, 1                        |                        |                        |                        |
| 1981 - 15 COM | Private COM, 1                        |                        |                        |                        |
| 1978 - 14 COM | Private COM, 2                        |                        |                        |                        |
| 1977 - 12 COM | Private COM, 1                        | Public COM, 1          |                        |                        |
| 1976 - 10 COM | Public COM, 1                         |                        |                        |                        |
| 1974 - 9 COM  | Public COM, 2                         |                        |                        |                        |
| 1970 - 7 COM  | Public COM, 1                         |                        |                        |                        |
| 1969 - 6 COM  | Public COM, 1                         |                        |                        |                        |
| 1916 - 5 COM  | Private COM, 1                        |                        |                        |                        |
| 1900 - 4 COM  | Private COM, 1                        |                        |                        |                        |
| 1899 - 3 COM  | Private COM, 1                        |                        |                        |                        |
| 1898 - 2 COM  | Private COM, 1                        |                        |                        |                        |
| 1892 - 1 COM  | Private COM, 1                        |                        |                        |                        |